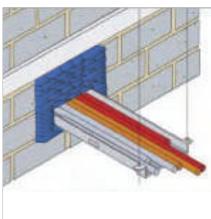

#### 1-2 FIRE STOP SYSTEM

Trust Pro is qualified to perform most contemporary fire stopping applications. As a certified installer of all leading brands,

Trust Pro has built a reputation on high quality installations and responsive service.

#### **Services**

A Passive Fire Protection System works to slow the spread of fire and smoke through a building with the use of fire and smoke barriers to compartmentalize and contain the fire to a specific area.

- Through Penetrations
- Slab Edge at Exterior
- Top of Wall Joints
- Vertical Joints
- Wall Terminations
- Finish Applied Firestop
- Expansion Joint Firestop