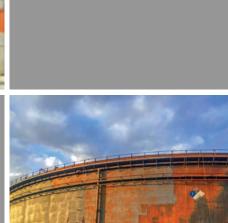

### 4- WATERPROOFING

Trust Pro is one of the market leader in the specialist field of waterproofing, offers systems for pile treatment, basement, roof and wet area waterproofing

- 4-1 SCHLUTER SYSTEM
- 4-2 PVC POLYVINYL CHLORIDE
- 4-3 EPDM RUBBER MEMBRANE
- 4-4 HPDE HIGH DENSITY POLYETHYLENE