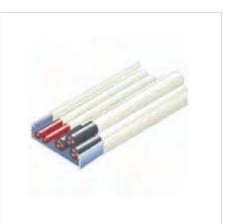

#### 1-5 CABLES FIRE COATING

Protection of cables and bunched cables on cable trays. For use in power plants, telecommunications complexes, industrial plants, petrochemical plants, paper mills, factories and production facilities.