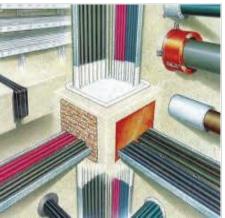

#### 1-3 FIRE COMPARTMENT BOARDS

Trust Pro provide a non-combustible low density calcium silicate board and magnesium oxide, used for the construction of fire resistant ducts, ceilings and walls.

#### 1-4 FIRE RESISTANT STEEL DUCT

Fire-rated ductworks are used to guarantee the fire compartmentation. More precisely, fire-rated ventilation ducts can avoid fire and heat spread between two compartments.

#### 1-5 CABLES FIRE COATING

Protection of cables and bunched cables on cable trays. For use in power plants, telecommunications complexes, industrial plants, petrochemical plants, paper mills, factories and production facilities.