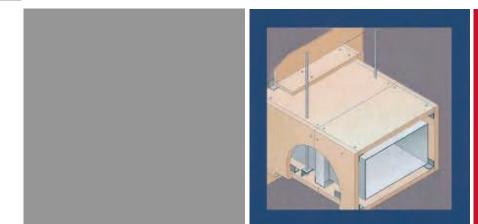

#### 1-4 FIRE RESISTANT STEEL DUCT

Fire-rated ductworks are used to guarantee the fire compartmentation. More precisely, fire-rated ventilation ducts can avoid fire and heat spread between two compartments.