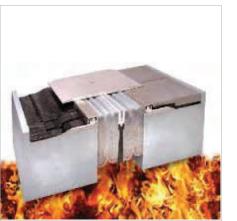

# 1- PASSIVE FIRE PROTECTION

Passive Fire Protection is a group of systems that compartmentalize a building through the use of fire-resistance rated Elements, keeping the fire from spreading quickly and providing time to escape for people in the building.

1-6 CONCRETE FIRE PROTECTION