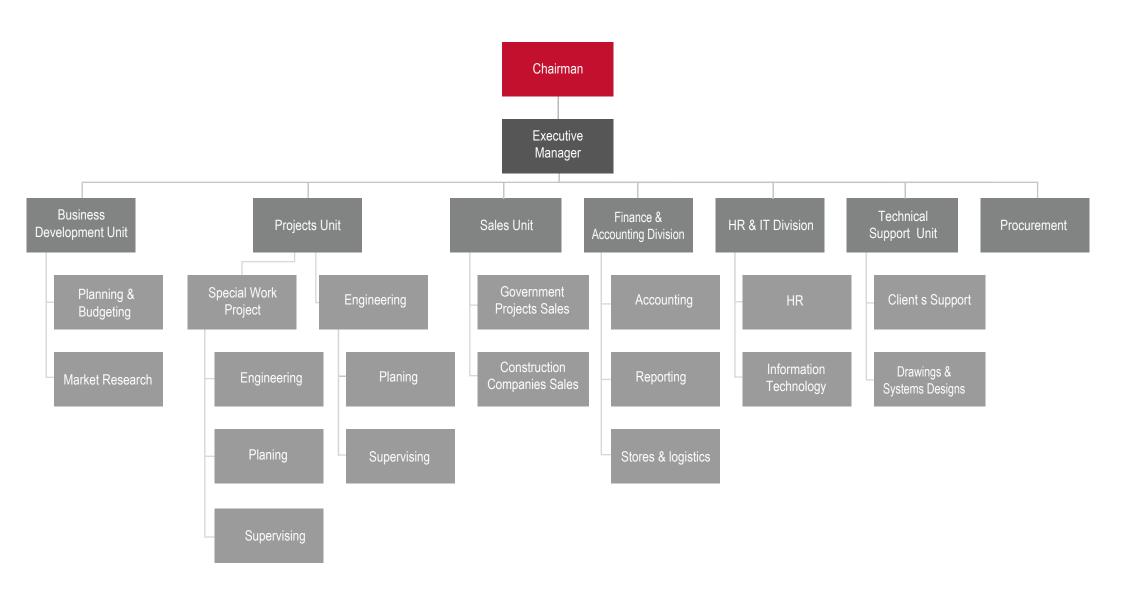

## TRUST PRO ORGANIZATION CHART

- King Abdullah financial district
- Riyadh metro
- Haramain High Speed Rail Project Makkah Station
- Haramain High Speed Rail Project Madinah Station
- King Abdulaziz International AirPort
- jabal omar development company
- Arabian Japanese membrane factory
- King Saud University for health sciences
- Strategic Project To Develop ministry of interior Construction
- King Faisal Specialist Hospital
- King Abdullah University of Science and technology
- King Abdullah University of air defense
- jabal omar development company
- haram expantion
- Al rajhi bank
- General Presidency of the grand & Prophet Mosque-makkah
- Petro Rabigh -rabigh
- Armed Forces hospitals-taif
- Ministry of water & electricity
- Al Mashear holy places metro Project