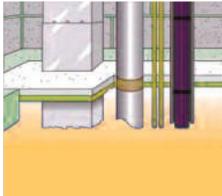

### 4- WATERPROOFING

Trust Pro is one of the market leader in the specialist field of waterproofing, offers systems for pile treatment, basement, roof and wet area waterproofing

- 4-1 SCHLUTER SYSTEM
- 4-2 PVC POLYVINYL CHLORIDE
- 4-3 EPDM RUBBER MEMBRANE
- 4-4 HPDE HIGH DENSITY POLYETHYLENE