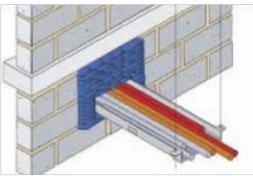

#### **SERVICES**

- Through Penetrations
- Slab Edge at Exterior
- Top of Wall Joints
- Vertical Joints
- Wall Terminations
- Finish Applied Firestop
- Expansion Joint Firestop

1.3 FIRE COMPARTMENT WALLS