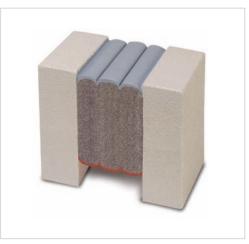

### 2 Structural and Architectural Expansion Joint

- 2.1 Bridge expansion joint system
- 2.2 Seismic expansion joint system
- 2.3 Fire rated expansion joint system

### 1 Bridge expansion joint system

Trust pro provide a system features sealing performance significantly greater than any acrylic impregnated predecessor. In addition, it is odorless, clean handling, UV stable, non-staining, and features low temperature flexibility not previously available in asphalt, wax, or isobutylene-based predecessors.

#### 2 Seismic expansion joint system

Trust Pro provide a system with comprised of silicone and impregnated - foam hybrid components that ensure water tightness, absorb sound, dampen vibration, Traffic durable.

## 3 Fire rated expansion joint system

Trust pro provide a system with features dual-sided silicone sealing surfaces adhered to a fire-retardant impregnated foam backing and an intumescent bellows. Both sides of the expansion joint are water resistant and fire-rated.