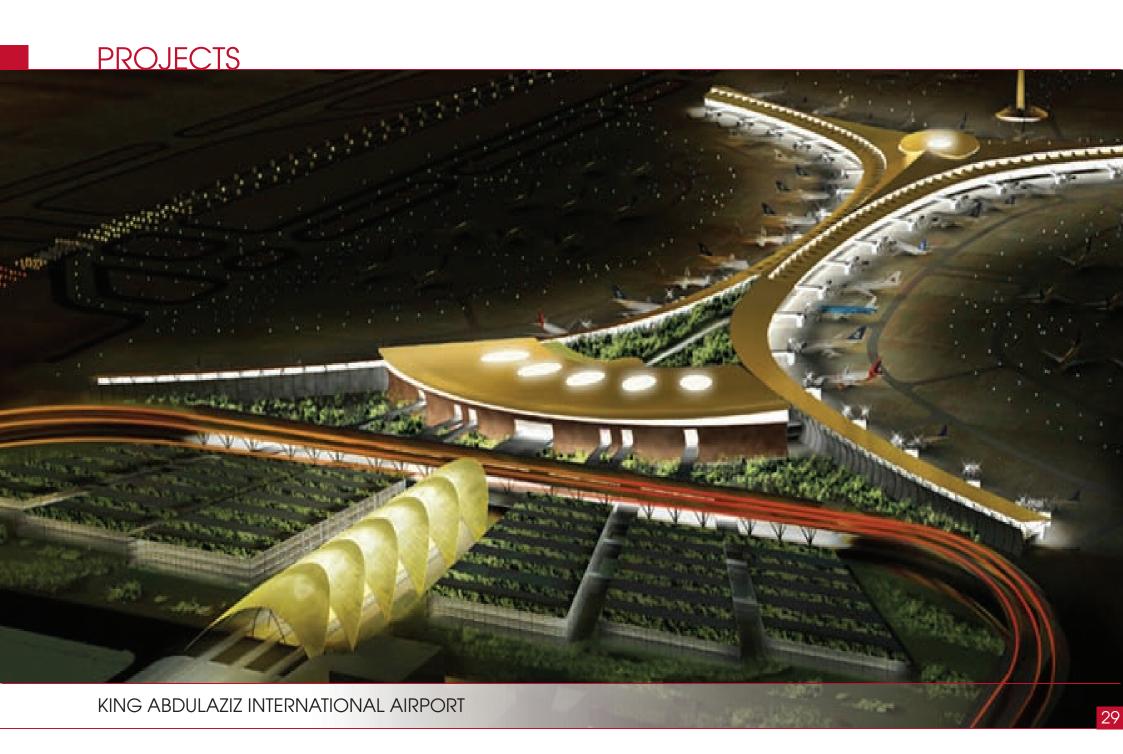

## **PROJECTS**

- Haramain High Speed Rail Project Makkah Station
- Haramain High Speed Rail Project Madinah Station
- King Abdulaziz International Airport Jeddah
- Jabal Omar Development Company Makkah
- Arabian Japanese Membrane Factory Rabigh
- King Saud University For Health Sciences Jeddah
- King Saud University For Health Sciences Alhassa
- King Saud University For Health Sciences Alriyadh
- Strategic Project to Develop Ministry of Interior Construction
- King Faisal Specialist Hospital Jeddah
- King Abdullah University of Science and technology Rabigh
- King Abdullah University of Air defense Taif
- Jabal Omar Development Company Makkah
- Haram Expantion Makkah
- Al Rajhi Bank Jeddah
- General Presidency of the Grand & Prophet Mosque Makkah
- Petro Rabigh Rabigh
- Armed Forces Hospitals Taif
- Ministry of Education Taif
- Ministry of Water & Electricity Jeddah
- Al Mashear Holy Places Metro Project Makkah