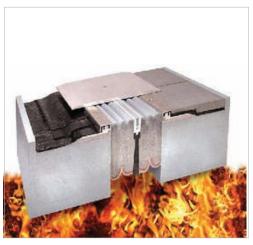

### 2 Structural and Architectural Expansion Joint

- 2.1 Bridge expansion joint system
- 2.2 Seismic expansion joint system
- 2.3 Fire rated expansion joint system

### 1 Bridge expansion joint system

Trust pro provide a system features sealing performance significantly greater than any acrylic impregnated predecessor. In addition, it is odorless, clean handling, UV stable, non-staining, and features low temperature flexibility not previously available in asphalt, wax, or isobutylene-based predecessors.

#### 2 Seismic expansion joint system

Trust Pro provide a system with comprised of silicone and impregnated - foam hybrid components that ensure water tightness, absorb sound, dampen vibration, Traffic durable.

## 3 Fire rated expansion joint system

Trust pro provide a system with features dual-sided silicone sealing surfaces adhered to a fire-retardant impregnated foam backing and an intumescent bellows. Both sides of the expansion joint are water resistant and fire-rated.