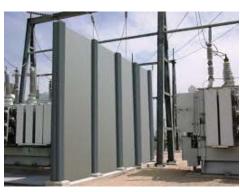

# 1.6 FIRE AND BLAST PROTECTION

Trust pro provide a non-combustible low density calcium silicate board, used for the construction of fire resistant ducts, ceilings and walls.

Also trust pro provide a unique, high performance composite fire panel with highly blast, impact and moisture resistant. designed to be load bearing.