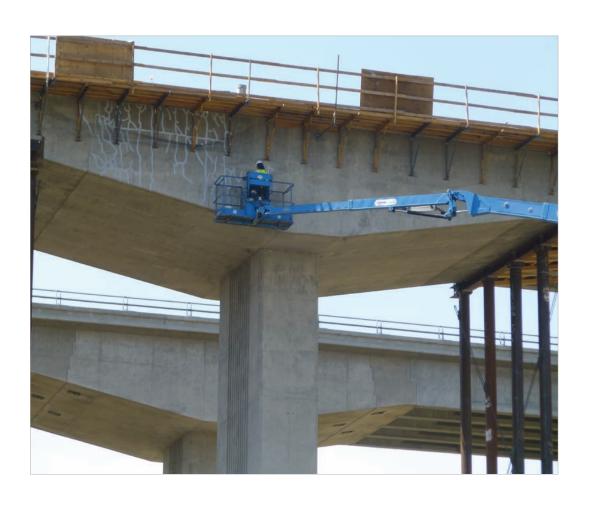

# AREA OF ACTIVITY

TRUST PRO Specializes in civil construction, steel buildings, passive fire protection, concrete repair and waterproofing focusing on commercial, industrial, nuclear power and infrastructure sectors.

# TRUST PRO CONTRACTING & STEEL BUILDINGS

Trust Pro is the local contracting leader in the design-build construction of industrial and commercial facilities.

Structured in a decentralized way, the company is able to respond to its clients' needs in a very quick and efficient way. The company has built its reputation on the ability to offer design-build solutions for extremely fast-track projects.