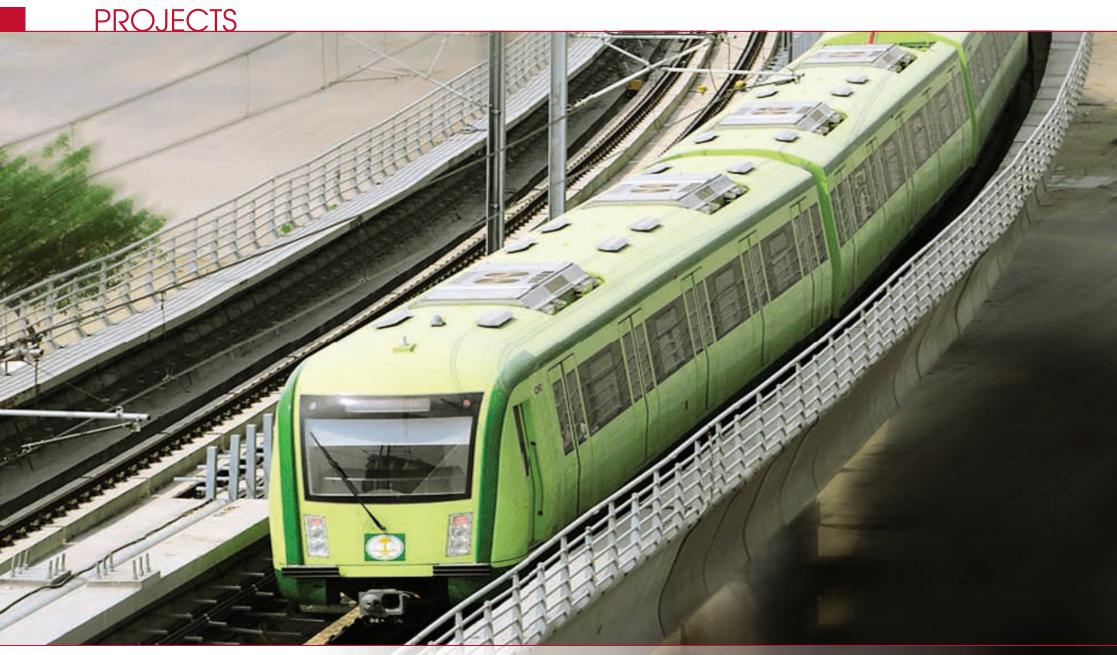

## **PROJECTS**

- Haramain High Speed Rail Project Makkah Station
- Haramain High Speed Rail Project Madinah Station
- King Abdulaziz International Airport Jeddah
- Jabal Omar Development Company Makkah
- Arabian Japanese Membrane Factory Rabigh
- King Saud University For Health Sciences Jeddah
- King Saud University For Health Sciences Alhassa
- King Saud University For Health Sciences Alriyadh
- Strategic Project to Develop Ministry of Interior Construction
- King Faisal Specialist Hospital Jeddah
- King Abdullah University of Science and technology Rabigh
- King Abdullah University of Air defense Taif
- Jabal Omar Development Company Makkah
- Haram Expantion Makkah
- Al Rajhi Bank Jeddah
- General Presidency of the Grand & Prophet Mosque Makkah
- Petro Rabigh Rabigh
- Armed Forces Hospitals Taif
- Ministry of Education Taif
- Ministry of Water & Electricity Jeddah
- Al Mashear Holy Places Metro Project Makkah