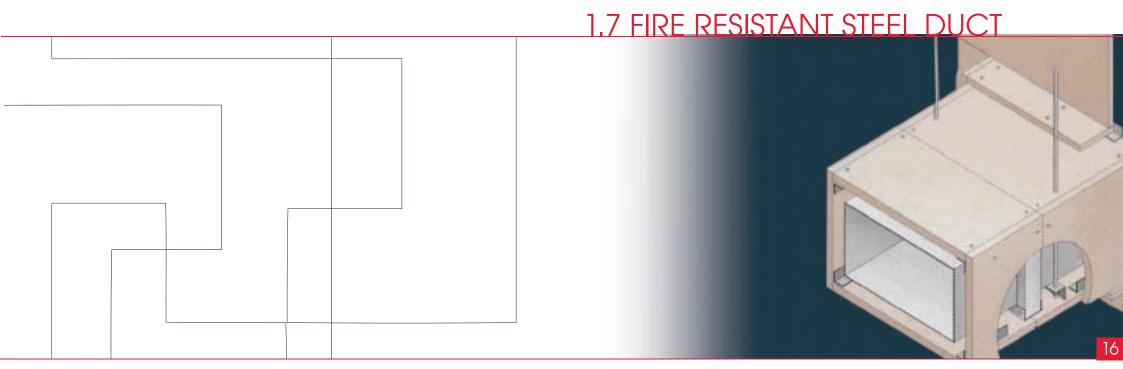

# 1.6 FIRE AND BLAST PROTECTION

Trust pro provide a non-combustible low density calcium silicate board, used for the construction of fire resistant ducts, ceilings and walls.

Also trust pro provide a unique, high performance composite fire panel with highly blast, impact and moisture resistant. designed to be load bearing.