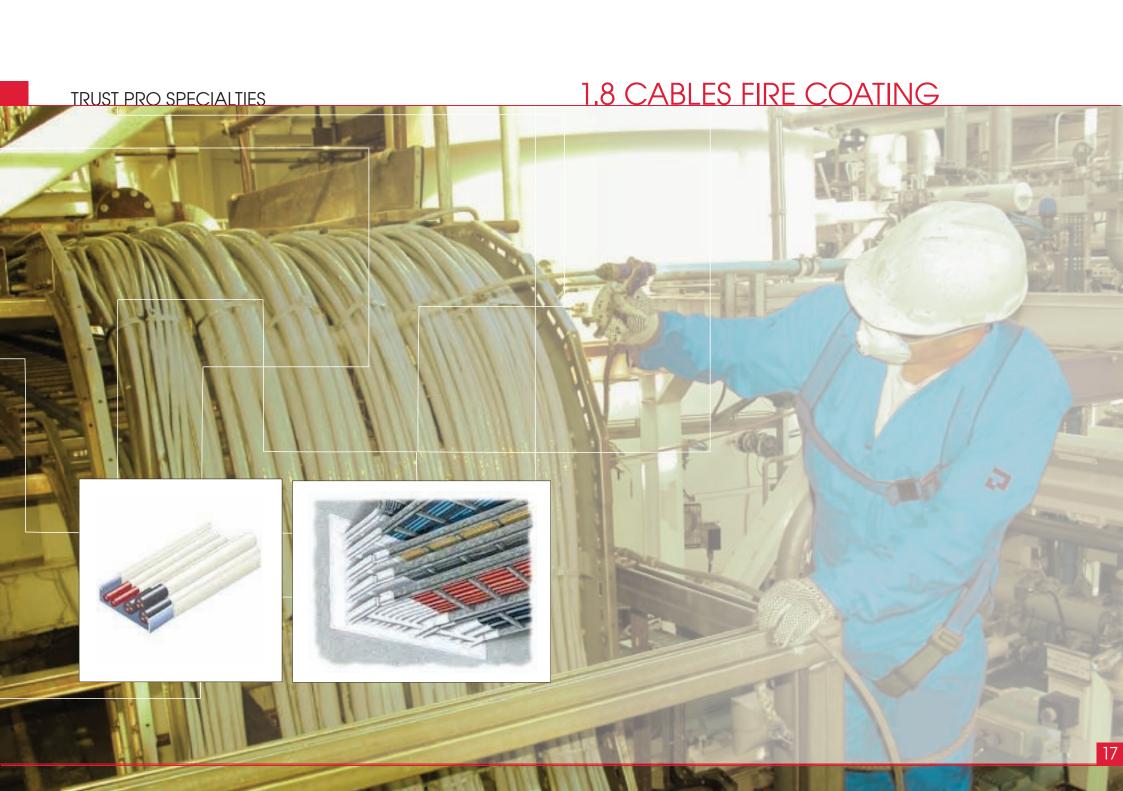

#### 1.1.3 HYDROCARBONS

Trust pro hydrocarbon fire protection coatings range has been specifically formulated to protect steel structural elements from hydrocarbon fire exposure.

Trust pro is qualified to perform most contemporary firestopping applications. As a certified installer of all leading brands, Trust pro has built a reputation on high quality installations and responsive service.

#### **SERVICES**

- Through Penetrations
- Slab Edge at Exterior
- Top of Wall Joints
- Vertical Joints
- Wall Terminations
- Finish Applied Firestop
- Expansion Joint Firestop

1.3 FIRE COMPARTMENT WALLS