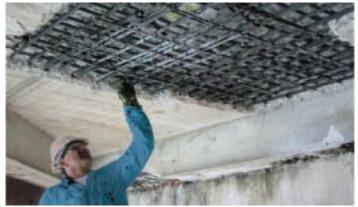

### 3 Concrete Repair

- 3.1 Surface repair methods
- 3.2 Full-depth replacement methods

## 3.1 Surface Repair Method

- Patching method
- Grouting method
- Shotcrete spray method

#### 3.2 Full-depth replacement method