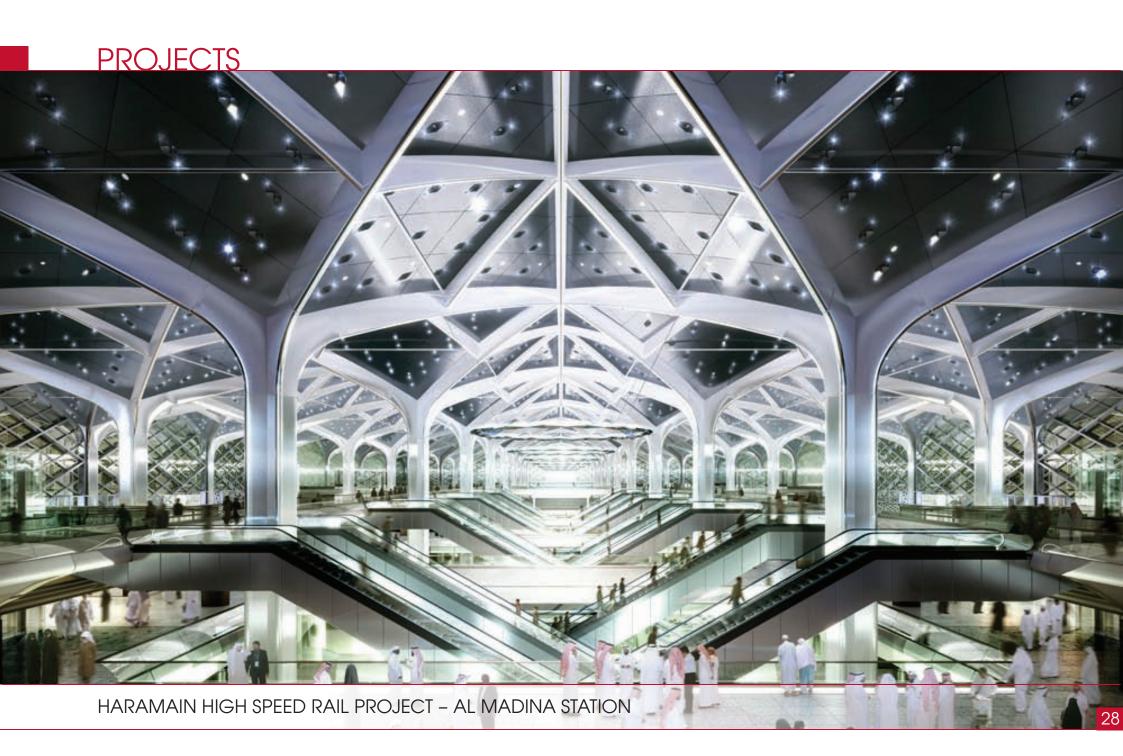

## **PROJECTS**

- Haramain High Speed Rail Project Makkah Station
- Haramain High Speed Rail Project Madinah Station
- King Abdulaziz International Airport Jeddah
- Jabal Omar Development Company Makkah
- Arabian Japanese Membrane Factory Rabigh
- King Saud University For Health Sciences Jeddah
- King Saud University For Health Sciences Alhassa
- King Saud University For Health Sciences Alriyadh
- Strategic Project to Develop Ministry of Interior Construction
- King Faisal Specialist Hospital Jeddah
- King Abdullah University of Science and technology Rabigh
- King Abdullah University of Air defense Taif
- Jabal Omar Development Company Makkah
- Haram Expantion Makkah
- Al Rajhi Bank Jeddah
- General Presidency of the Grand & Prophet Mosque Makkah
- Petro Rabigh Rabigh
- Armed Forces Hospitals Taif
- Ministry of Education Taif
- Ministry of Water & Electricity Jeddah
- Al Mashear Holy Places Metro Project Makkah