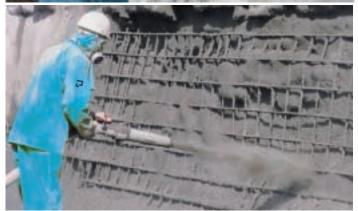

## 3.1 Surface Repair Method

- Patching method
- Grouting method
- Shotcrete spray method