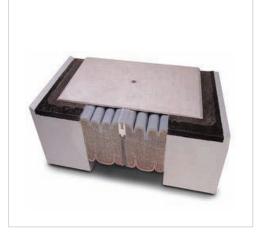

### 2 Structural and Architectural Expansion Joint

- 2.1 Bridge expansion joint system
- 2.2 Seismic expansion joint system
- 2.3 Fire rated expansion joint system

### 1 Bridge expansion joint system

Trust pro provide a system features sealing performance significantly greater than any acrylic impregnated predecessor. In addition, it is odorless, clean handling, UV stable, non-staining, and features low temperature flexibility not previously available in asphalt, wax, or isobutylene-based predecessors.

#### 2 Seismic expansion joint system

Trust Pro provide a system with comprised of silicone and impregnated - foam hybrid components that ensure water tightness, absorb sound, dampen vibration, Traffic durable.

## 3 Fire rated expansion joint system

Trust pro provide a system with features dual-sided silicone sealing surfaces adhered to a fire-retardant impregnated foam backing and an intumescent bellows. Both sides of the expansion joint are water resistant and fire-rated.