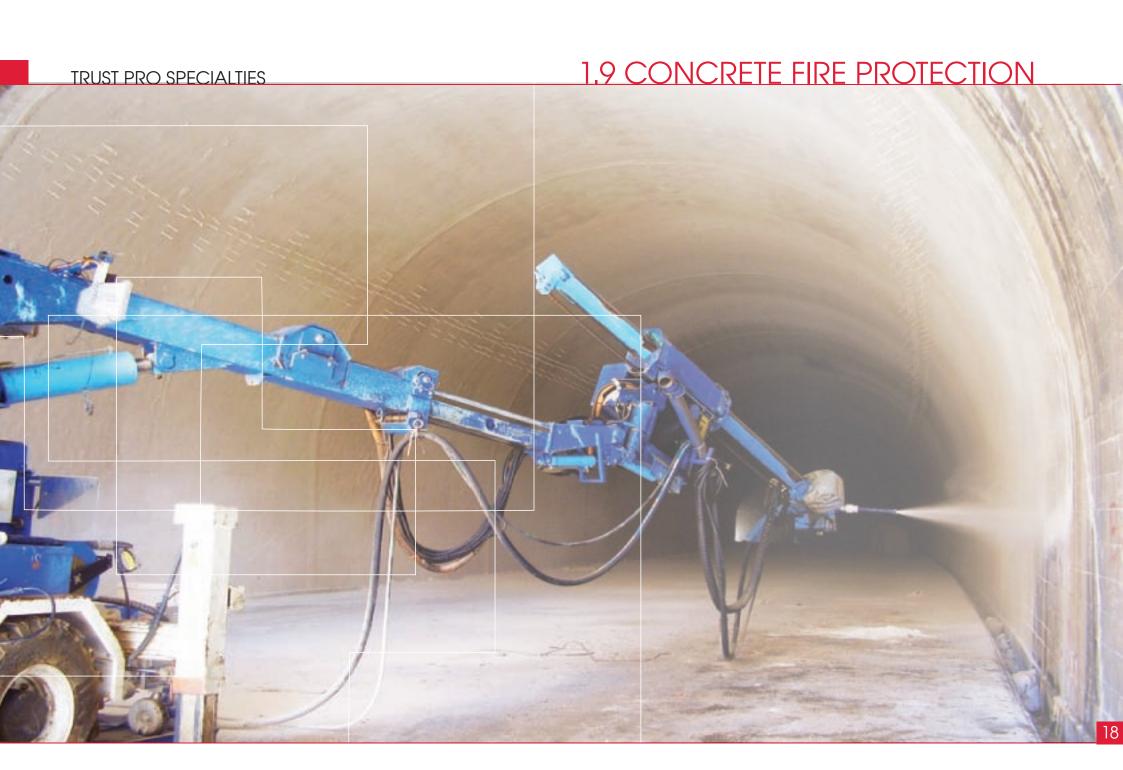

## 3.1 Surface Repair Method

- Patching method
- Grouting method
- Shotcrete spray method

# 3. CONCRETE REPAIR