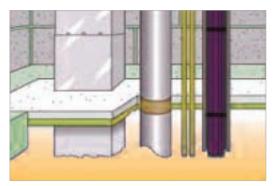

#### **SERVICES**

- Through Penetrations
- Slab Edge at Exterior
- Top of Wall Joints
- Vertical Joints
- Wall Terminations
- Finish Applied Firestop
- Expansion Joint Firestop

1.3 FIRE COMPARTMENT WALLS

1.4 FIRE RESISTANT CEILINGS

1.5 SMOKE EXTRACTION PLENUMS